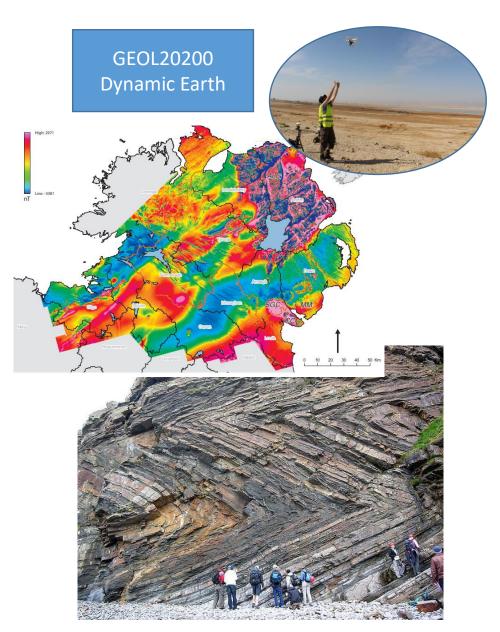

# **BSc in Geology**

If you have done either-

GEOL10020 - Earth Science and Materials or GEOL10060 - Introduction to Earth Sciences

in first year then you can choose to do a degree in Geology.



### STAGE 2

### **TWO MANDATORY MODULES:**









### STAGE 2

## THIS MODULE MUST BE TAKEN IN EITHER **STAGE 2 OR STAGE 3**:



### RECOMMENDED MODULES:

GEOL20230 History of Life on Earth GEOL20240 Medical Geology

GEOL20110
Global Environmental
Change

GEOL10050 Earth and Humanity

GEOL20180
Geoscience for Sustainability

GEOL10040
Earth, Environment and
Society



### STAGE 2

#### **TWO MANDATORY MODULES:**



Decide whether to do a degree in Geology at the end of 2<sup>nd</sup> year.

geology@ucd.ie for further information
conrad.childs@ucd.ie for further information