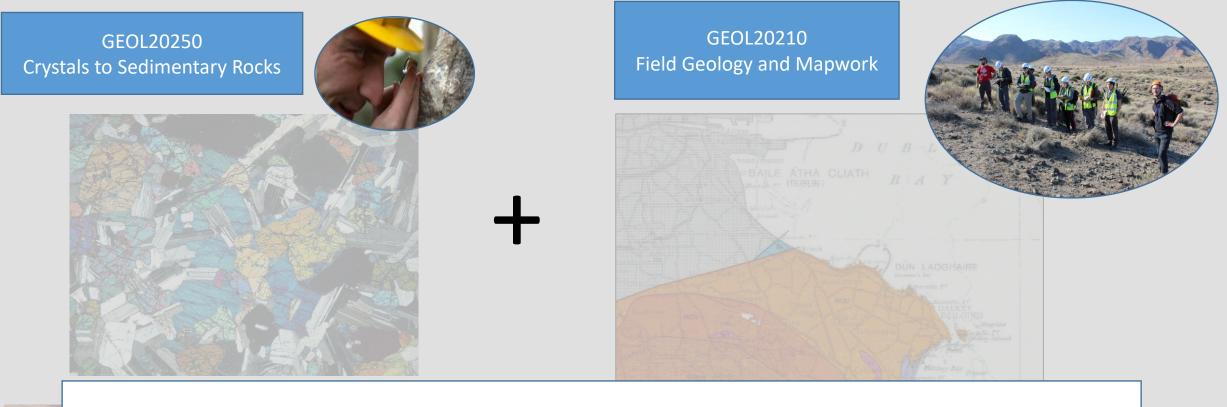

#### **TWO MANDATORY MODULES:**

Decide whether to do a degree in Geology at the end of 2<sup>nd</sup> year.

geology@ucd.ie for further information
conrad.childs@ucd.ie for further information